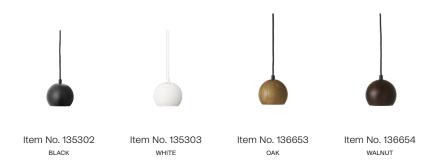

# Ball Pendant Ø12

## Designed by Benny FRANDSEN

The iconic Ball lamp series is extended with a mini edition added to the collection – Ball Ø12 in matt black, matt white, oak and walnut. The new mini size is the perfect choice for spaces where a little light is requested or to hang in clusters of mini Ball lamps. The wooden surfaces awards the Ball with a soft, warm aesthetic, simultaneously ensuring a warm, cosy lighting effect. Produced using 100% FSC certified wood, Ball Wood reflects FRANDSEN's commitment to working with more sustainable, circular materials.

## **Main Materials**

Metal, Oak and Walnut