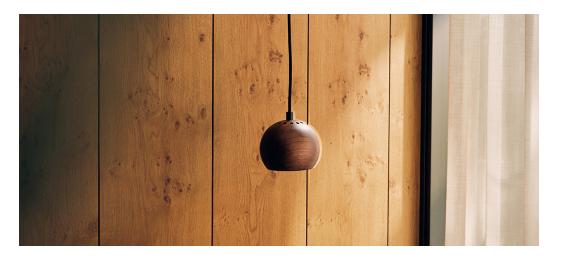

## Designed by Benny FRANDSEN

The iconic Ball lamp series is extended with a mini edition added to the collection – Ball Ø12 in matt black, matt white, oak and walnut. The new mini size is the perfect choice for spaces where a little light is requested or to hang in clusters of mini Ball lamps. The wooden surfaces awards the Ball with a soft, warm aesthetic, simultaneously ensuring a warm, cosy lighting effect. Produced using 100% FSC certified wood, Ball Wood reflects FRANDSEN's commitment to working with more sustainable, circular materials.